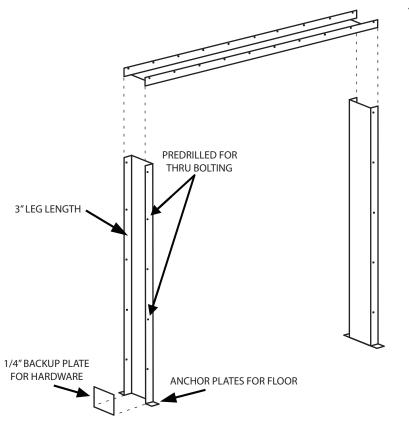

## **C-CHANNEL JAMB**

Hinge locations are reinforced with 1/4" steel plate.

| C-CHANNEL JAMB SPECIFICATION                            |
|---------------------------------------------------------|
| Qty                                                     |
| Wall Thickness                                          |
| Type of Wall                                            |
| Finished Opening Size                                   |
| TO CALCULATE A ROUGH OPENING:                           |
| Finished Width & Add 11/4"                              |
| Finished Height & Add 5/8"                              |
| MATERIAL TYPE 14 GAUGE STEEL  Mild Steel Factory Primed |
| 304B-2B Polished Stainless Steel                        |
|                                                         |
|                                                         |
|                                                         |