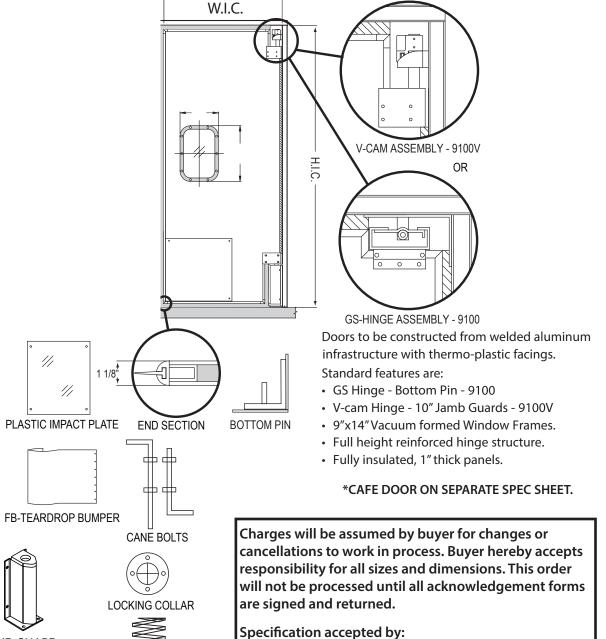

## **DOUBLE ACTING "RIGID INSULATED" TRAFFIC DOORS**

Date:

SPRING COMPENSATOR \*ONLY FOR V-CAM

NationalAccessDesign.com

| DOOR SPECIFICATION                                             |                            |  |
|----------------------------------------------------------------|----------------------------|--|
| Opening Width                                                  | x Height                   |  |
| Qty                                                            |                            |  |
| SINGLE PANEL                                                   |                            |  |
|                                                                | L R                        |  |
|                                                                |                            |  |
| THERMOPLASTIC FACINGS COLOR OPTIONS                            |                            |  |
| WHITE                                                          | BLACK BEIGE<br>BROWN RED   |  |
| GREEN                                                          | LT. GRAY DK.GRAY           |  |
|                                                                | ILESS STEEL FACING         |  |
| IMPACT PLATES (STANDARD BLACK ABS)                             |                            |  |
| PL12" PL18"                                                    | PL24"                      |  |
| PL30" PL36"                                                    | PL42"                      |  |
| PL48"                                                          |                            |  |
| OTHER IMPACT OPTIONS STAINLESS STEEL ALUM. DIAMOND TREAD PLATE |                            |  |
| TEARDROP BUMPER (STANDARD BLACK HDPE)                          |                            |  |
| FB12" FB18                                                     | 8" FB24" FB30"<br>2" FB48" |  |
| FB36" FB42                                                     | 2" FB48"                   |  |
| WINDOW SIZES                                                   |                            |  |
| 9"x14" (STANDARD)                                              |                            |  |
| 22"x 22"                                                       | 10″x30″                    |  |
| HARDWARE OPTIONS                                               |                            |  |
| JG 10" SS                                                      |                            |  |
| SPRING COMPENSA                                                | ATORS                      |  |
| CANE BOLTS                                                     |                            |  |
| WASH DOWN                                                      |                            |  |

JAMB GUARD