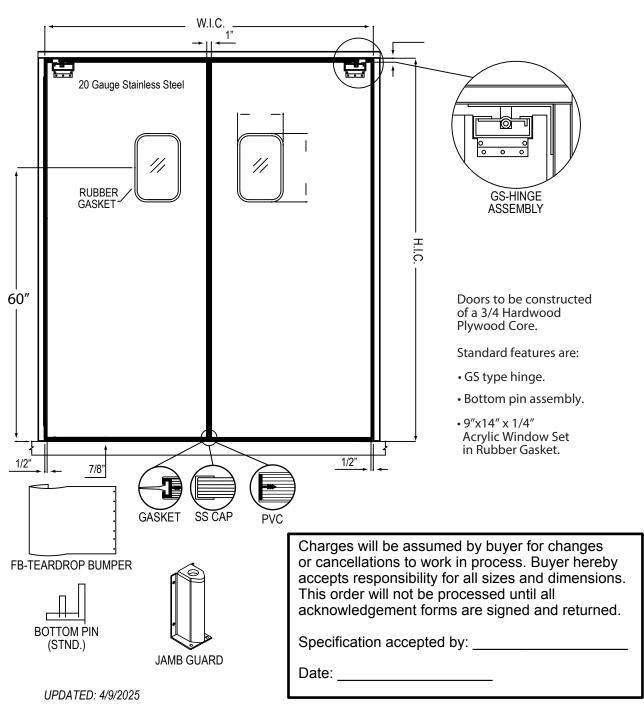

## **DOUBLE-ACTING RIGID TRAFFIC DOOR**

| DOOR SPECIFICAT                    | TIONS                    |                 |
|------------------------------------|--------------------------|-----------------|
| Opening Width                      | x Height                 |                 |
| Qty                                |                          |                 |
| BI-PARTING                         | SINGLE PANEL             |                 |
| L R TEARDROP BUMPER                |                          |                 |
| FB12"                              | FB18"                    | FB24"           |
| FB30"                              | FB36"                    | FB42"           |
| FB48"                              | 1 200                    | . 5 . 2         |
| IMPACT PLATES (BLACK ABS STANDARD) |                          |                 |
| PL12"                              | PL18"                    | PL24"           |
| PL30"                              | PL36"                    | PL42"           |
| PL48"                              |                          | STAINLESS STEEL |
| EDGE TRIM                          |                          | OTAINEEGO OTEEE |
| PVC (STD)                          | STAINLESS STEEL EDGE CAP |                 |
| FULL GASKET                        |                          |                 |
| WINDOW SIZE                        |                          |                 |
| 9"x14"                             | 14"x16"                  |                 |
| 22"x22"                            | 10"x30"                  |                 |
| HARDWARE OPTI                      | ONS                      |                 |
| (STANDARD) GS HINGE W/ BOTTOM PIN  |                          |                 |
| l '                                | OPTIONAL) 10" J          |                 |
| ,                                  | EEL HARDWARE             |                 |