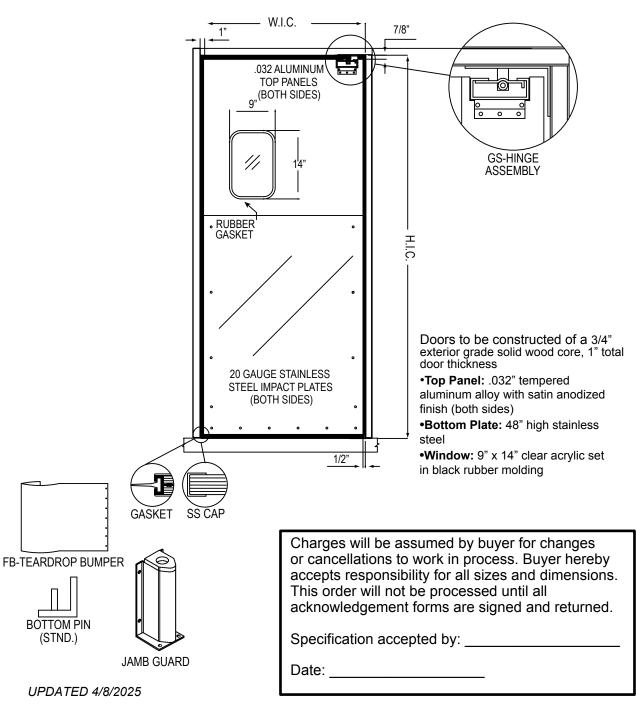

## **DOUBLE-ACTING RIGID TRAFFIC DOOR**

| DOOR SPECIFICATIONS                      |             |             |       |
|------------------------------------------|-------------|-------------|-------|
| Opening Width                            |             |             |       |
| 1 ' -                                    | x i ieigiit |             |       |
| Qty                                      | c           | INGLE PANEL |       |
|                                          | 3           |             |       |
|                                          |             |             |       |
| TEARDROP BUMP                            |             |             | ED04" |
| FB12"                                    | FB18"       |             | FB24" |
| FB30"                                    | FB36"       |             | FB42" |
| FB48"                                    |             |             |       |
|                                          |             |             |       |
| EDGE TRIM                                |             |             |       |
| RIGID PVC                                |             |             |       |
| FULL GASKET                              |             |             |       |
| STAINLESS STEEL CAPS                     |             |             |       |
| WINDOW CIZE                              |             |             |       |
| WINDOW SIZE                              | 4.4" 4.0"   |             |       |
| 9"x14"                                   | 14"x16"     |             |       |
| 22"x22"                                  | 10"x30"     |             |       |
| HARDWARE OPTIONS                         |             |             |       |
|                                          |             |             |       |
| (STANDARD) GS HINGE W/ BOTTOM PIN        |             |             |       |
| GS HINGE W/ (OPTIONAL) 10" JAMB GUARD    |             |             |       |
| (OPTIONAL) STAINLESS STEEL GS HINGE      |             |             |       |
| W/ SS BOTTOM PIN                         |             |             |       |
| (OPTIONAL) STAINLESS STEEL GS HINGE      |             |             |       |
| W/ SS 10" JAMB GUARD                     |             |             |       |
| (OPTIONAL) STAINLESS STEEL10" JAMB GUARD |             |             |       |
| W/ STANDARD HINGES                       |             |             |       |
|                                          |             |             |       |