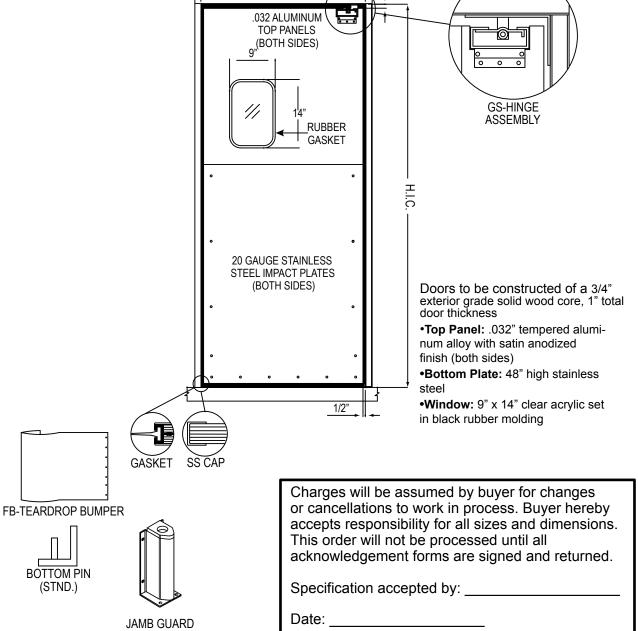

## **DOUBLE-ACTING RIGID TRAFFIC DOOR**

W.I.C

**BOTTOM PIN** (STND.)

Updated 4/8/2025

| DOOR SPECIFICA                        | ATIONS         |                |  |
|---------------------------------------|----------------|----------------|--|
| Opening Width                         | x Height       |                |  |
| Qty.                                  | X 1 loight     |                |  |
| Qty                                   | CIN            | IGLE PANEL     |  |
|                                       | SIIV           |                |  |
|                                       |                | L R            |  |
| TEARDROP BUM                          | PER            |                |  |
| FB12"                                 | FB18"          | FB24"          |  |
| FB30"                                 | FB36"          | FB42"          |  |
| FB48"                                 |                |                |  |
| 1510                                  |                |                |  |
| EDGE TRIM                             |                |                |  |
|                                       |                |                |  |
| PVC (RIGID)                           |                |                |  |
| FULL GASKET                           |                |                |  |
| STAINLESS ST                          | ΓEEL CAPS      |                |  |
|                                       |                |                |  |
| WINDOW SIZE                           |                |                |  |
| 9"x14"                                | 14"x16"        |                |  |
| 22"x22"                               | 10"x30"        |                |  |
|                                       |                |                |  |
| HARDWARE OPTIONS                      |                |                |  |
| (STANDARD) GS HINGE W/ BOTTOM PIN     |                |                |  |
| GS HINGE W/ (OPTIONAL) 10" JAMB GUARD |                |                |  |
|                                       |                |                |  |
|                                       | TAINLESS STEEL | GS HINGE       |  |
| W/ SS BOTTO                           |                |                |  |
|                                       | TAINLESS STEEL | GS HINGE       |  |
| W/ SS 10" JAM                         | B GUARD        |                |  |
| (OPTIONAL) S                          | TAINLESS STEEL | 10" JAMB GUARD |  |
| W/ STANDARD                           |                |                |  |
|                                       |                |                |  |
| I                                     |                |                |  |