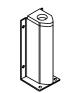

## **DOUBLE ACTING "INSULATED" TRAFFIC DOOR**

Doors to be constructed from a custom rigid P.V.C. interior tubing with an aluminum extrusion and thermo-plastic facings.

Standard features are:

- Bottom 10"Jamb Guard.
- 9"x14" Vacuum formed window frames.
- Fully insulated, 1 3/4" thick panels.

10" JAMB GUARD

Updated: 4/8/2025

| National ACCESS D | ESIGNILIC         |  |
|-------------------|-------------------|--|
| 513•351•3400      | fax: 866+300+4539 |  |
| sales@Nationa     | IAccessDesign.com |  |