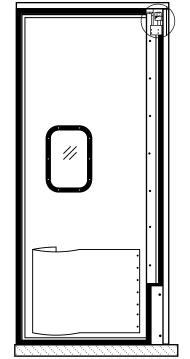

## **DOUBLE ACTING "INSULATED" TRAFFIC DOOR**

Doors to be constructed from a custom rigid P.V.C. interior tubing with an aluminum extrusion and thermo-plastic facings.

Standard features are:

- Bottom 10"Jamb Guard.
- 9"x14" Vacuum formed window frames.
- Fully insulated, 1 3/4" thick panels.