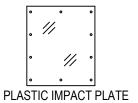

|                                        | VVV V   |                |               |
|----------------------------------------|---------|----------------|---------------|
| DOOR SPECIF                            | ICATION |                |               |
| _                                      |         | _              | <u> </u>      |
| Quantity                               |         | _              |               |
| SINGLE PANE                            | L L     | R              |               |
| THERMOPLASTIC FACINGS COLOR OPTIONS    |         |                |               |
| BLACK                                  |         | WHITE          | BROWN         |
| BEIGE                                  |         | DK.GRAY        | GREEN         |
| CANYON E                               | BLUE    | LT.GRAY        | RED           |
| TEARDROP BUMPERS (BLACK HDPE STANDARD) |         |                |               |
|                                        |         | FB24"<br>FB48" | FB30"         |
| IMPACT PLATES (BLACK ABS STANDARD)     |         |                |               |
| PL12"                                  | PL18"   | PL24"          |               |
| PL 30"                                 | PL 36"  | PL42"          | PL48"         |
| WINDOW SIZES                           |         |                |               |
| 10"x30"                                | 9"x1    | 4" (STD)       | Nor           |
| 14"x16"                                | 22"x    | 22"            | D076384       |
| HARDWARE                               | OPTIONS | WASH           | IDOWN PACKAGE |
| CANE BOL                               | .TS     |                |               |
| LOCKING                                | COLLARS |                |               |