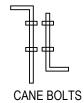

|                                        | VVV V   |                |               |
|----------------------------------------|---------|----------------|---------------|
| DOOR SPECIF                            | ICATION |                |               |
| _                                      |         | _              | <u> </u>      |
| Quantity                               |         | _              |               |
| SINGLE PANE                            | L L     | R              |               |
| THERMOPLASTIC FACINGS COLOR OPTIONS    |         |                |               |
| BLACK                                  |         | WHITE          | BROWN         |
| BEIGE                                  |         | DK.GRAY        | GREEN         |
| CANYON E                               | BLUE    | LT.GRAY        | RED           |
| TEARDROP BUMPERS (BLACK HDPE STANDARD) |         |                |               |
|                                        |         | FB24"<br>FB48" | FB30"         |
| IMPACT PLATES (BLACK ABS STANDARD)     |         |                |               |
| PL12"                                  | PL18"   | PL24"          |               |
| PL 30"                                 | PL 36"  | PL42"          | PL48"         |
| WINDOW SIZES                           |         |                |               |
| 10"x30"                                | 9"x1    | 4" (STD)       | Nor           |
| 14"x16"                                | 22"x    | 22"            | D076384       |
| HARDWARE                               | OPTIONS | WASH           | IDOWN PACKAGE |
| CANE BOL                               | .TS     |                |               |
| LOCKING                                | COLLARS |                |               |