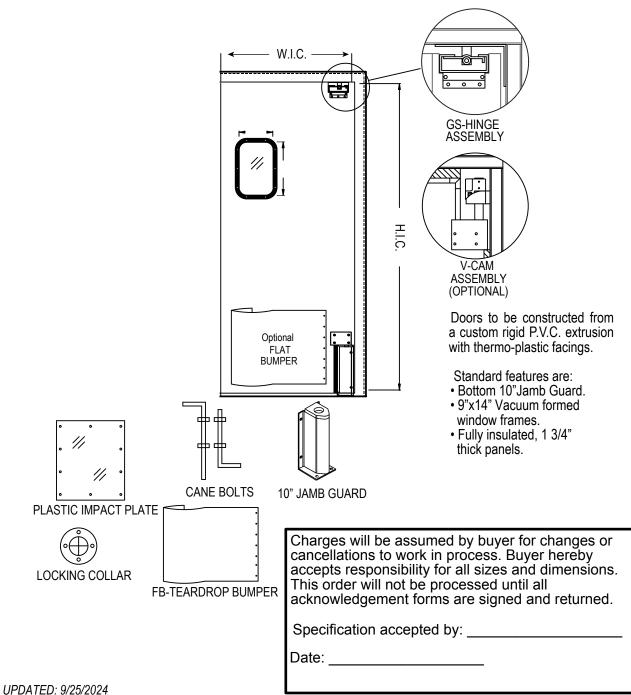

## **DOUBLE ACTING "INSULATED" TRAFFIC DOOR**

| Nation<br>ACCE |                   | SIGN                           |  |
|----------------|-------------------|--------------------------------|--|
| 513+351+3400   | fax: 866+300+4539 | sales@nationalaccessdesign.com |  |
|                | NationalAccess    | sDesign.com                    |  |

| DOOR SPECIFICATION                     |                               |                             |                |  |  |  |  |
|----------------------------------------|-------------------------------|-----------------------------|----------------|--|--|--|--|
| Opening Width                          |                               | x Height_                   |                |  |  |  |  |
| Quantity                               |                               | _                           |                |  |  |  |  |
|                                        |                               | SINGLE PA<br>L              | NEL<br>R       |  |  |  |  |
| THERMOPLASTIC FACINGS COLOR OPTIONS    |                               |                             |                |  |  |  |  |
| BLACK<br>BEIGE<br>CANYON B             | SLUE                          | WHITE<br>DK.GRAY<br>LT.GRAY | BROWN<br>GREEN |  |  |  |  |
| TEARDROP BUMPERS (BLACK HDPE STANDARD) |                               |                             |                |  |  |  |  |
|                                        |                               | FB24"<br>FB48"              | FB30"          |  |  |  |  |
| IMPACT PLATES (BLACK ABS STANDARD)     |                               |                             |                |  |  |  |  |
| PL12"                                  | PL18"                         | PL24"                       |                |  |  |  |  |
| PL30"                                  | PL36"                         | PL42"                       | PL48"          |  |  |  |  |
| WINDOW SIZ                             | ES                            |                             |                |  |  |  |  |
| 10"x30"<br>14"x16"                     | 0" 9"x14" (STD)<br>6" 22"x22" |                             |                |  |  |  |  |
| HARDWARE OPTIONS                       |                               |                             |                |  |  |  |  |
| JG 10" SS<br>SPRING CO<br>CANE BOLT    |                               | TORS                        | WASH DOWN      |  |  |  |  |