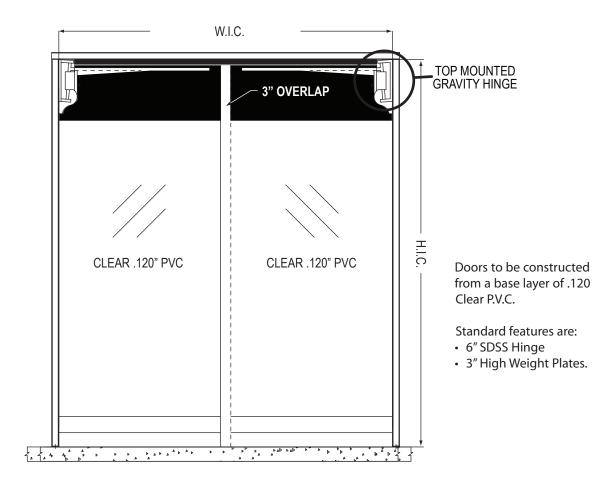

## **DOUBLE ACTING "FLEXIBLE" TRAFFIC DOOR**

| DOOR SPECIFICATION  Opening Width x Height |              |
|--------------------------------------------|--------------|
| Qty                                        |              |
| BI-PARTING                                 | SINGLE PANEL |
|                                            | L R          |
| BASE LAYER                                 |              |
| .120 CLEAR PVC (STANDARD)                  |              |
| .080 CLEAR PVC                             |              |
|                                            |              |
| HINGE POCKETS                              |              |
| CLEAR (STANDA                              |              |
| BLACK                                      | BLUE         |
| BROWN                                      | GREEN        |
|                                            |              |