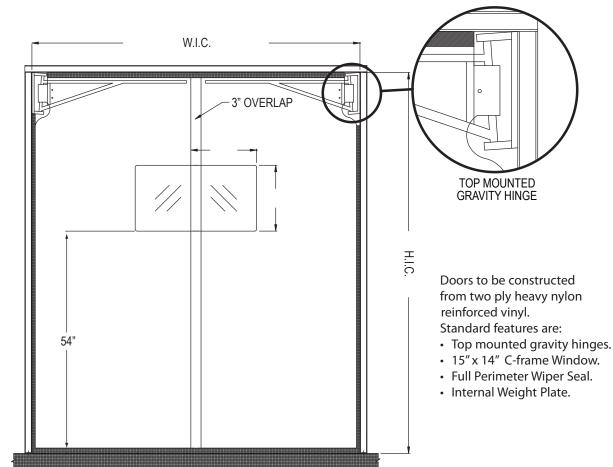

## **DOUBLE ACTING "FLEXIBLE" TRAFFIC DOOR**

NationalAccessDesign.com

R

| DOOK SI ECH ICATION |              |
|---------------------|--------------|
| Opening Width       | _ x Height   |
| Qty                 |              |
| <b>BI-PARTING</b>   | SINGLE PANEL |

## **POLYCARBONATE WINDOWS**

15"x14" (STANDARD)

22" x 22"

OTHER

## WINDOW LOCATION

C-FRAME (STANDARD)

CENTERED

OFFSET

| SDSS (STND.)<br>STAINLESS STEEL |
|---------------------------------|

Charges will be assumed by buyer for changes or cancellations to work in process. Buyer hereby accepts responsibility for all sizes and dimensions. This order will not be processed until all acknowledgement forms are signed and returned.