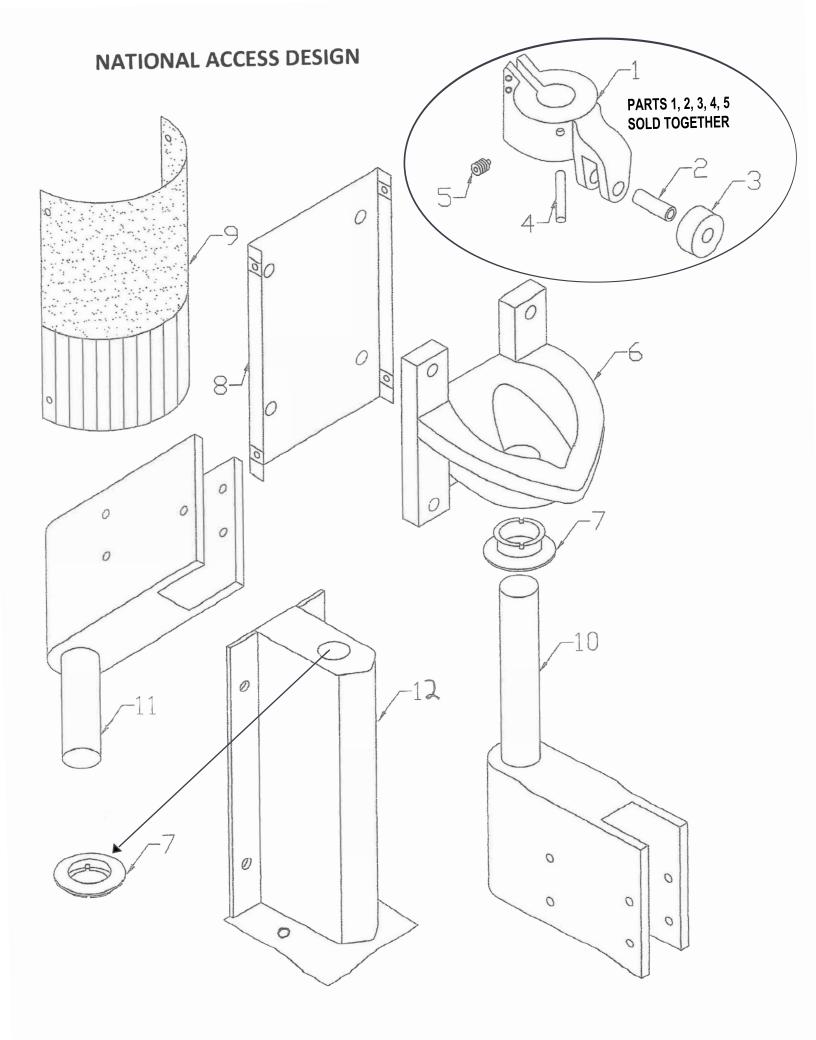

## **MOUNTING INSTRUCTIONS FOR LD V-CAM DOORS**

PART #

PART: ID

COST:

| PARTS 1,2,3,4,5 | CAM FOLLOWER WITH BEARING                                      |  |
|-----------------|----------------------------------------------------------------|--|
| PART 6          | V-CAM BASE WITH INSERT                                         |  |
| PART 7          | DELRIN INSERT FOR V-CAM BASE & 10"JAMB<br>GUARDS               |  |
| PART 8          | CAM COVER MOUNTING BRACKET & CLIPS                             |  |
| PART 9          | CAM COVER (BLACK)                                              |  |
| PART 10         | TOP SADDLE MOUNT (size different from the bottom saddle mount) |  |
| PART 11         | BOTTOM SADDLE MOUNT                                            |  |
| PART 12         | 10" JAMB GUARD WITH DELRIN INSERT                              |  |
| GASKET          | 1 1/2" REPLACEMENT GASKET 1 1/2"                               |  |
|                 |                                                                |  |
|                 | WINDOW KITS AND REPLACMENT BUMPERS<br>AVAILABLE                |  |