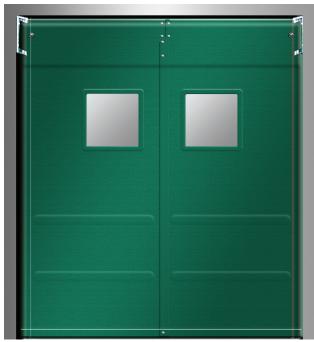

# **Retail • Food Processing Application Heavy Cart to Forklift Traffic**

Model 1200 shown.

### **DOUBLE ACTING "INSULATED" TRAFFIC DOOR**

- CONSTRUCTED WITH
  TWO LAYERS OF
  RUGGED CONVEYOR BELTING
- HEAVY DUTY
- FREEZER, REFRIGERATED
  AND INDUSTRIAL APPLICATIONS

**NATIONAL ACCESS DESIGN, LLC** doors are available in single or double panel.

# **FEATURES:**

- Doors are constructed with two layers of rigid conveyor belting with internal stiffeners.
- Hinges are stainless steel top mounted gravity actuated.
- Doors can be manufactured to fit openings up to 12' wide x 14' high.
- Available standard colors are green, black and white.