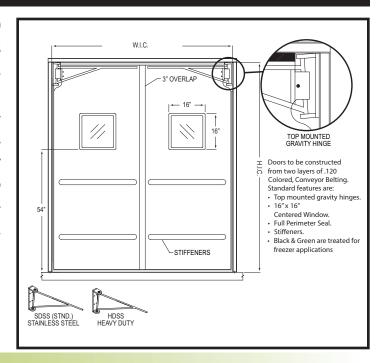

# **FEATURES:**

- Doors are constructed with two layers of rigid conveyor belting with internal stiffeners.
- Hinges are stainless steel top mounted gravity actuated.
- Doors can be manufactured to fit openings up to 12' wide x 14' high.
- Available standard colors are green, black and white.

# RCHITECTURAL

Where indicated on plans, furnish Model 1200 double acting, gravity actuated traffic door as manufactured by National Access Design LLC, Cincinnati, Ohio, Doors are constructed from two ply U.S.D.A. accepted industrial conveyor belting. Windows are 16" x 16" centered PVC. Hinges are top mounted stainless steel gravity Belting panels include bulb actuated. the sides, botgaskets on top and tom wipers and a 3" overlap at the center.

#### **WINDOWS**

- ☐ 16" x 16" (STND)
- □ 20" x 20"
- □ Other

#### **HINGE OPTIONS**

- **☐** SDSS Stainless Steel (STND)
- ☐ HD (Heavy Duty)
- **☐** HDSS Stainless Steel (Heavy Duty)
- ☐ Stainless Steel