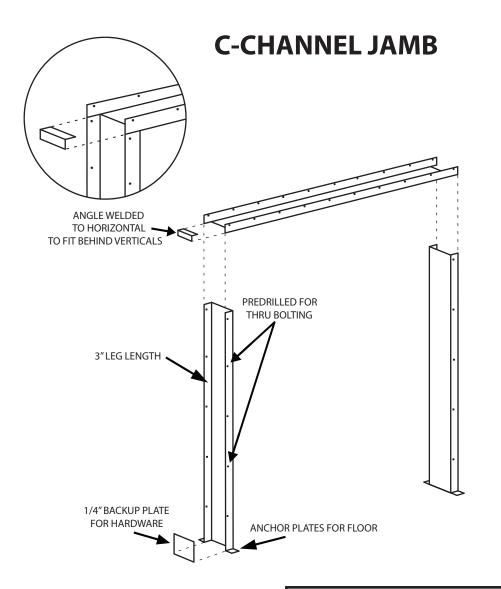

| C-CHANNEL JAMB SPECIFICATION  Qty                       |
|---------------------------------------------------------|
| Wall Thickness                                          |
| Type of Wall                                            |
| Finished Opening Size                                   |
| TO CALCULATE A ROUGH OPENING: Finished Width & Add 1/4" |
| Finished Height & Add 5/8"                              |
| MATERIAL TYPE 14 GAUGE STEEL                            |
| Mild Steel Powder Coated Gray                           |
| 304B-2B Polished Stainless Steel                        |
|                                                         |
|                                                         |