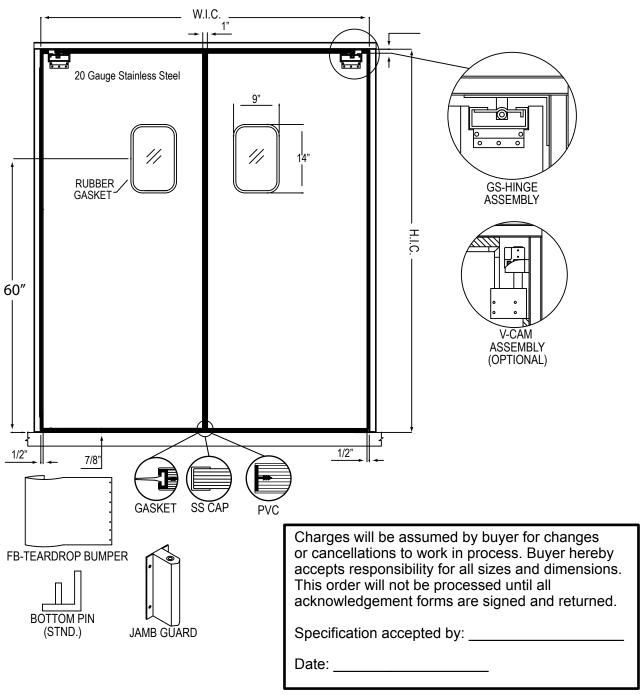

## **DOUBLE-ACTING RIGID TRAFFIC DOOR**

| National D 1                 | SIGN            |  |
|------------------------------|-----------------|--|
| (513) 351-3400               | nadllc@fuse.net |  |
| www.nationalaccessdesign.com |                 |  |

| DOOR SPECIFICATIONS Opening Width x Height |             |                |
|--------------------------------------------|-------------|----------------|
| Qty                                        | x noight    |                |
| ☐ BI-PARTING                               |             |                |
| L R TEARDROP BUMPER                        |             |                |
| ☐ FB12"                                    | □ FB18"     | ☐ FB24"        |
| ☐ FB30"                                    | ☐ FB36"     | ☐ FB42"        |
| ☐ FB48"                                    |             |                |
| IMPACT PLATES (BLACK ABS STANDARD)         |             |                |
| ☐ PL12"                                    | ☐ PL18"     | □ PL24"        |
| □ PL30"                                    | ☐ PL36"     | □ PL42"        |
| ☐ PL48" ☐ STAINLESS STEEL                  |             |                |
| EDGE TRIM                                  |             |                |
| ☐ PVC (RIGID)☐ FULL GASKET                 | ☐ STAINLESS | STEEL EDGE CAP |
| WINDOW SIZE                                |             |                |
| □ 9"x14"                                   | □ 14"x16"   |                |
| □ 22"x22"                                  | □ 10"x30"   |                |
| HARDWARE OPTIONS                           |             |                |
| ☐ (STANDARD) GS HINGE W/ BOTTOM PIN        |             |                |
| GS HINGE W/ (OPTIONAL) 10" JAMB GUARD      |             |                |
| ☐ STAINLESS STEEL HARDWARE                 |             |                |
| ☐ STAINLESS STEEL HARDWARE                 |             |                |
|                                            |             |                |
|                                            |             |                |