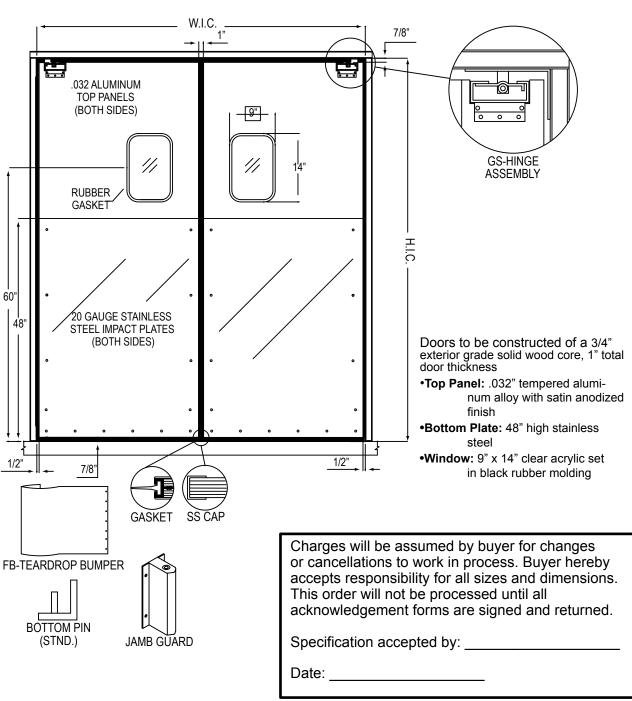

## **DOUBLE-ACTING RIGID TRAFFIC DOOR**

| National ACCESS D | SIGN            |
|-------------------|-----------------|
| (513) 351-3400    | nadllc@fuse.net |
| www.nationala     | ccessdesign.com |

| DOOR SPECIFICATI                                   | ONS                |        |       |                |
|----------------------------------------------------|--------------------|--------|-------|----------------|
| Opening Widthx Height                              |                    |        |       |                |
| Qty                                                |                    |        |       |                |
| ☐ BI-PARTING                                       |                    | SINGLE |       |                |
| TE 4 DD DOD DUMADE                                 | -                  |        | □ R   |                |
| TEARDROP BUMPE                                     |                    |        | □ FB2 | 0.4"           |
|                                                    | ¬ FB18"<br>¬ FB36" |        | ☐ FB4 |                |
|                                                    | _ 1 030            |        |       | <del>1</del> 2 |
|                                                    |                    |        |       |                |
| EDGE TRIM                                          |                    |        |       |                |
| ☐ STAINLESS STEELCAPS - 9000ALC                    |                    |        |       |                |
| □ PVC (RIGID) - 900                                |                    |        |       |                |
| ☐ FULL GASKET- 90                                  | 00ALCG             |        |       |                |
| WINDOW SIZE                                        |                    |        |       |                |
|                                                    | 14"x16"            |        |       |                |
|                                                    | 10"x30"            |        |       |                |
|                                                    |                    |        |       |                |
| HARDWARE OPTIONS                                   |                    |        |       |                |
| ☐ (STANDARD) GS I                                  |                    |        |       |                |
| GS HINGE W/ (OPTIONAL) 10" JAMB GUARD              |                    |        |       |                |
| OPTIONAL) STAINLESS STEELGS HINGE W/ SS BOTTOM PIN |                    |        |       |                |
| (OPTIONAL) STAINLESS STEELGS HINGE                 |                    |        |       |                |
| W/ SS 10" JAMB GUARD                               |                    |        |       |                |
| ☐ (OPTIONAL) STAINLESS STEEL10" JAMB GUARD         |                    |        |       |                |
| W/ STANDARD HINGES                                 |                    |        |       |                |
|                                                    |                    |        |       |                |
|                                                    |                    |        |       |                |