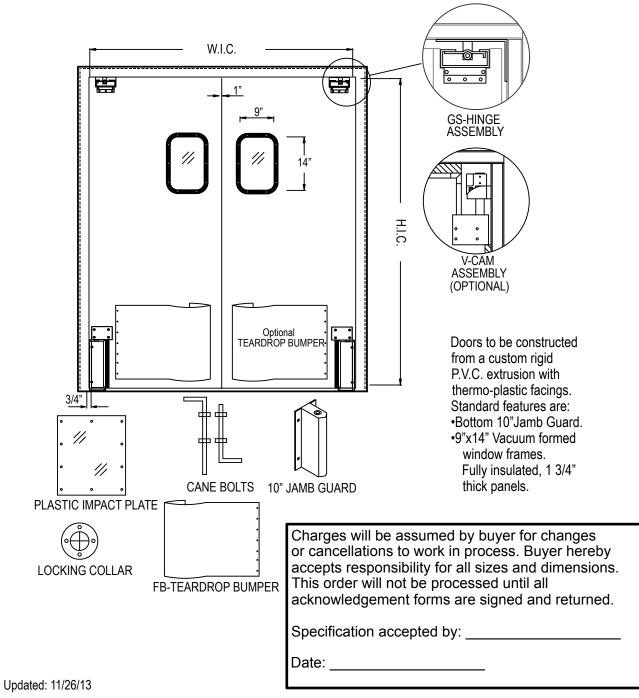

## **DOUBLE ACTING "INSULATED" TRAFFIC DOOR**

| ACCESS                                                         |                                                   | GN                          |
|----------------------------------------------------------------|---------------------------------------------------|-----------------------------|
| (513) 351-3400                                                 | nad                                               | llc@fuse.net                |
| www.nationa                                                    | laccessd                                          | esign.com                   |
| DOOR SPECIFICATION Opening Width                               |                                                   |                             |
| THERMOPLASTIC FAC                                              | INGS COLOR (<br>) WHITE<br>) DK.GRAY<br>) LT.GRAY | OPTIONS                     |
| TEARDROPBUMPER ☐ FB12" ☐ FB18" ☐ FB36" ☐ FB42"                 |                                                   | ☐ FB30"                     |
| IMPACT PLATES (BLAC<br>□ PL12"<br>□ PL30"<br>□ PL48"           | K ABS STAND<br>PL18"<br>PL36"                     | DARD)<br>□ PL24"<br>□ PL42" |
| OTHER IMPACT OPTIO                                             |                                                   | ND TREAD PLATE              |
| WINDOW SIZES (ABS F<br>☐ 10"x30" ☐ 9"x14<br>☐ 14"x16" ☐ 22"x2  | -                                                 | )                           |
| HARDWARE OPTIONS  CANE BOLTS LOCKING COLLARS ALL STAINLESS STE | EL                                                |                             |