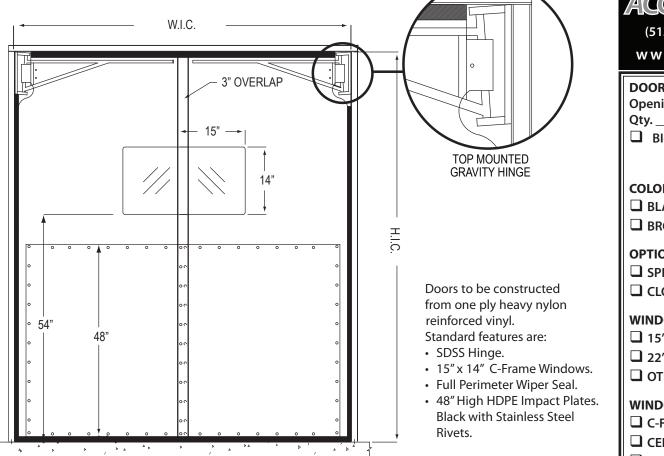

| DOOR SPECIFICAT                                                                                                             | DOOR SPECIFICATION              |  |  |
|-----------------------------------------------------------------------------------------------------------------------------|---------------------------------|--|--|
|                                                                                                                             | Opening Width x Height          |  |  |
|                                                                                                                             | Qty<br>BI-PARTING  SINGLE PANEL |  |  |
| BI-PARTING                                                                                                                  |                                 |  |  |
|                                                                                                                             | □ L □ R                         |  |  |
| COLOR OPTIONS                                                                                                               |                                 |  |  |
| ☐ BLACK                                                                                                                     | ☐ BLUE ☐ RED                    |  |  |
| ☐ BROWN                                                                                                                     | ☐ GREEN                         |  |  |
| OPTIONS FOR AIR PRESSURE  ☐ SPRING LOADED HINGES ☐ CLOSING MAGNETS  WINDOW SIZES ☐ 15" x 14" (STANDARD) ☐ 22" x 22" ☐ OTHER |                                 |  |  |
| WINDOW LOCATION  C-FRAME (STAND CENTERED  OFFSET                                                                            |                                 |  |  |