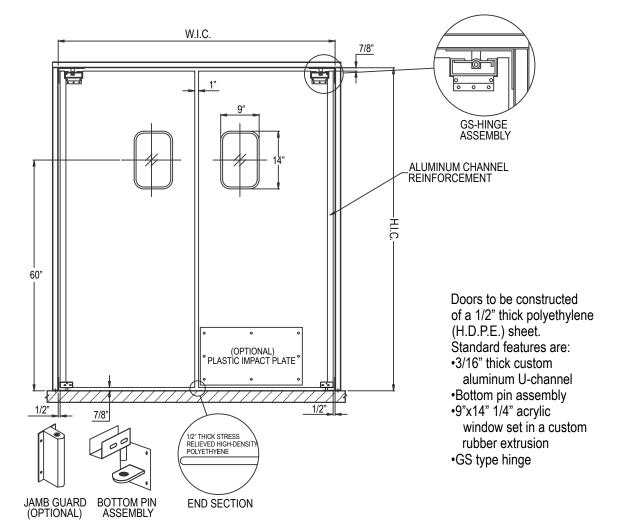

| DOOR SPECIFICATIONS          |            |              |  |  |
|------------------------------|------------|--------------|--|--|
| Opening Width                | x Height   |              |  |  |
| Qty                          |            | DANIEL       |  |  |
| ☐ BI-PARTING                 |            |              |  |  |
|                              |            | ⊔ĸ           |  |  |
| PLASTIC IMPACT PLATES        |            |              |  |  |
| □ PL12"                      |            |              |  |  |
| □ PL36"                      | ☐ PL48"    |              |  |  |
| TEARDROPBUMPERS              |            |              |  |  |
| ☐ FB12"                      | ☐ FB18"    | ☐ FB24"      |  |  |
| ☐ FB36"                      |            |              |  |  |
| STANDARD COLOR OPTIONS       |            |              |  |  |
| ☐ WHITE                      | □BLACK     | ☐ GRAY       |  |  |
| □BEIGE                       | □RED       |              |  |  |
| WINDOW SIZES                 |            |              |  |  |
| ☐ 9"x14"                     | ☐ 14"x16"  |              |  |  |
| ☐ 22"x 22"                   | □ 10"x 30" |              |  |  |
| HARDWARE OPTIONS             |            |              |  |  |
| ☐ JG-10 (10")                | □BOTT      | OM PIN(STND) |  |  |
| ☐ STAINLESS STEEL ☐ GS HINGE |            |              |  |  |
| ☐ CAFE/GATE HIN              | GE         |              |  |  |
|                              |            |              |  |  |