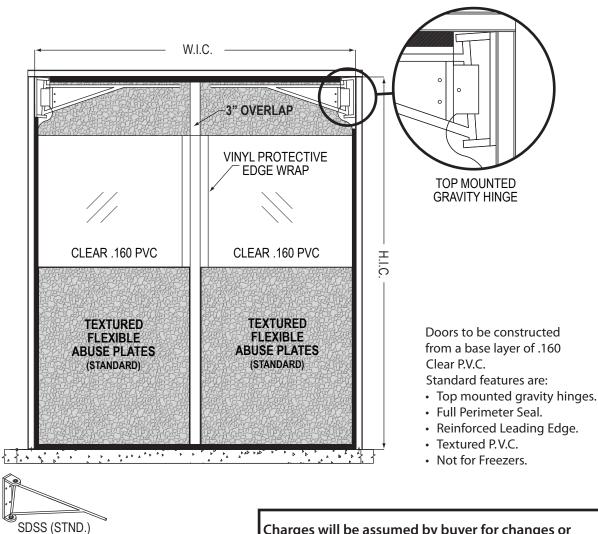

## **DOUBLE ACTING "FLEXIBLE" TRAFFIC DOOR**

| DOOR SPECIFICATION            |              |             |  |  |  |
|-------------------------------|--------------|-------------|--|--|--|
| Opening Width x Height        |              |             |  |  |  |
| Qty                           |              |             |  |  |  |
| ☐ BI-PARTING ☐ SINGLE PANEL   |              |             |  |  |  |
|                               | ПL           | □ R         |  |  |  |
|                               |              |             |  |  |  |
| TEXTURED P.V.C. COLOR OPTIONS |              |             |  |  |  |
| ☐ BLACK                       | ☐ BLUE       | ☐ BEIGE     |  |  |  |
| ☐ BROWN                       | ☐ LIGHT GRAY | ☐ DARK GRAY |  |  |  |
| ☐ GREEN                       | RED          |             |  |  |  |
|                               |              |             |  |  |  |
| OPTIONS FOR AIR PRESSURE      |              |             |  |  |  |
| ☐ SPRING LOADED HINGES        |              |             |  |  |  |
| ☐ CLOSING MAGNETS             |              |             |  |  |  |
|                               |              |             |  |  |  |